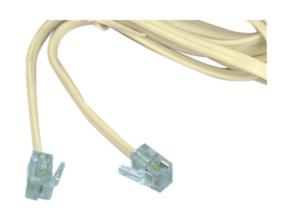

## Modular extension cord 2.00 m ivory

## **General information**

Plug to Plug Modular Extension Cord

## **Specifications**

| lvory white     |
|-----------------|
| RJ11 (4/6) Male |
| RJ11 (4/6) Male |
| Straight        |
| No              |
| 2 m             |
| Bulk            |
| Flat            |
| Telephone       |
|                 |