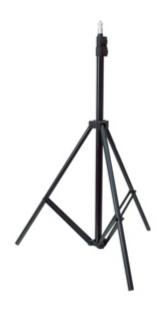

## **Professional light stand**

## **General information**

Professional light stand. Lightweight but stable stand for photolamps.

| Specifications |        |
|----------------|--------|
| Colour:        | Black  |
| Material:      | Steel  |
| Max. Height:   | 200 cm |
| Max. Load:     | 2.5 kg |
| Type:          | Tripod |
| Usage:         | Light  |
| Weight:        | 1040 g |