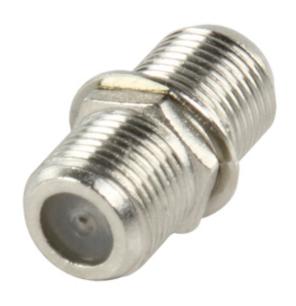

## **Chassis female/female**

## **General information**

Adapter: F socket to F socket

Panel mounting

| Specifications    |                    |
|-------------------|--------------------|
| Connection 1:     | F-Connector Female |
| Connection 2:     | F-Connector Female |
| Gold Plated:      | No                 |
| Housing Material: | Metal              |
| Packaging:        | Bulk               |
| Type:             | Adapter            |