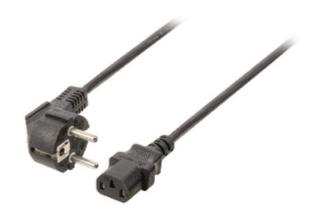

## Power cable Schuko angled male - IEC-320-C13 5.00 m black

IEC-320-C13

Schuko Male

Schuko

### **Package contents**

• 1x Power cable

Connection B:

Connection A:

Cable type: