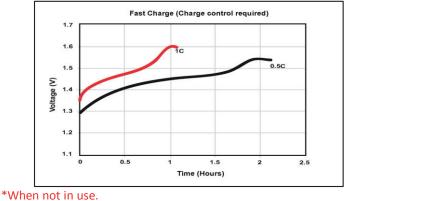

## DC1500

Size: AA 1300 mAh (HR6)

Rechargeable NiMH Battery

| Classification:    | Cylindrical Rechargeable          |
|--------------------|-----------------------------------|
| Chemical system    | Nickel Metal Hydride (Ni-MH)      |
| Designation:       | IEC – HR6                         |
| Nominal Voltage:   | 1.2V                              |
| Operating Voltage: | 1.0V-1.35V                        |
| Operating temp:    | -10°C to 50°C                     |
| Storage Temp:      | 5°C-30°C                          |
| Typical weight:    | 28g                               |
| Typical Volume:    | 8.3 cubic centimeters             |
| Typical Impedance: | 20 milliohm @ 1 khz               |
| Rated Capacity:    | 1300 mAh                          |
| Safety Features:   | Pressure released resettable vent |