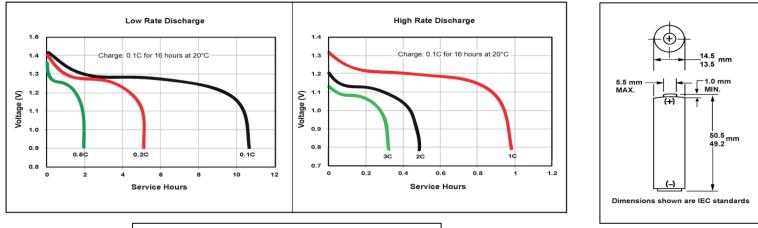

## DC1500

Size: AA 1300 mAh (HR6)

Rechargeable NiMH Battery

| Classification:    | Cylindrical Rechargeable          |
|--------------------|-----------------------------------|
| Chemical system    | Nickel Metal Hydride (Ni-MH)      |
| Designation:       | IEC – HR6                         |
| Nominal Voltage:   | 1.2V                              |
| Operating Voltage: | 1.0V-1.35V                        |
| Operating temp:    | -10°C to 50°C                     |
| Storage Temp:      | 5°C-30°C                          |
| Typical weight:    | 28g                               |
| Typical Volume:    | 8.3 cubic centimeters             |
| Typical Impedance: | 20 milliohm @ 1 khz               |
| Rated Capacity:    | 1300 mAh                          |
| Safety Features:   | Pressure released resettable vent |