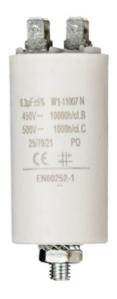

## Capacitor 6.3uf / 450 v + earth

## **General information**

Capacity: 6.3 uFVoltage: 450 V

• Dimensions: Ø 32x55 mm

| Specifications   |                 |
|------------------|-----------------|
| Capacity:        | 6.3 μF          |
| Connection:      | AMP             |
| Housing:         | Radial + Ground |
| Kind Of Product: | Capacitor       |
| Sort:            | Motor           |
| Tolerance:       | 5 %             |
| Voltage:         | 450 V           |

**Sales information** 

Order code: W1-11007N

Product description: Capacitor 6.3 uf / 450 v + earth

Packaging: Unpacked Brand name: Fixapart

| Quantity | LxWxH (mm)  | Weight   |
|----------|-------------|----------|
| 1        | 35x35x95    | 66 gr.   |
| 100      | 215x245x415 | 7120 gr. |