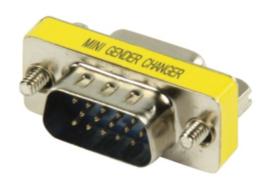

## Metal mini VGA adapter HD15p male - HD15p female

## **General information**

Metal VGA mini adapter.

HD15 pins male to HD15 pins female.

| Specifications    |            |
|-------------------|------------|
| Connection 1:     | VGA Male   |
| Connection 2:     | VGA Female |
| Gold Plated:      | No         |
| Housing Material: | Metal      |
| Packaging:        | Bulk       |
| Гуре:             | Adapter    |