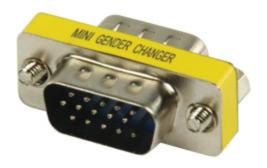

## Metal mini VGA adapter HD15p male - HD15p male

## **General information**

Metal VGA mini adapter. HD15 pins male to HD15 pins male.

| Specifications    |          |  |
|-------------------|----------|--|
| Connection 1:     | VGA Male |  |
| Connection 2:     | VGA Male |  |
| Gold Plated:      | No       |  |
| Housing Material: | Metal    |  |
| Packaging:        | Bulk     |  |
| Туре:             | Adapter  |  |