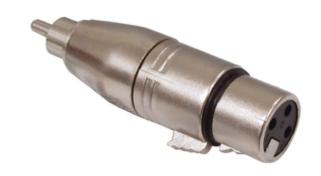

## 3p XLR female - RCA male adapter

## **General information**

| Specifications    |                  |                  |  |
|-------------------|------------------|------------------|--|
| Connection 1:     | XLR 3-pin Female | XLR 3-pin Female |  |
| Connection 2:     | RCA Male         |                  |  |
| Gold Plated:      | No               |                  |  |
| Housing Material: | Metal            |                  |  |
| Packaging:        | Bulk             |                  |  |
| Type:             | Adapter          |                  |  |