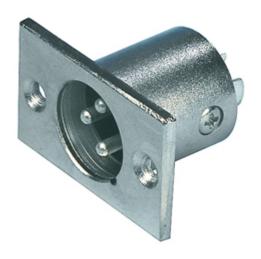

## 3p XLR male chassis mount

## **General information**

3p XLR male chassis mounting

| Specifications    |                |
|-------------------|----------------|
| Cable Protector:  | No             |
| Colour:           | Silver         |
| Connection 1:     | XLR 3-pin Male |
| Gold Plated:      | No             |
| Housing Material: | Metal          |
| Mounting:         | Soldering      |
| Packaging:        | Bulk           |
| Stereo / Mono:    | Stereo         |
| Type:             | Socket         |