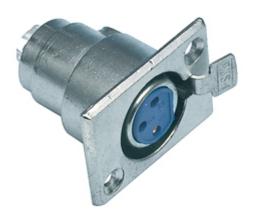

## **General information**

3-pins XLR chassis connector - socket

## Specifications

| Cable Protector:  | No               |
|-------------------|------------------|
| Colour:           | Silver           |
| Connection 1:     | XLR 3-pin Female |
| Gold Plated:      | No               |
| Housing Material: | Metal            |
| Mounting:         | Soldering        |
| Packaging:        | Bulk             |
| Stereo / Mono:    | Stereo           |
| Туре:             | Socket           |
|                   |                  |