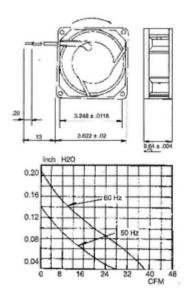

## **General information**

92 x 92 x 25 mm 220-240 VAC

| Specifications |                |
|----------------|----------------|
| Air Flow:      | 8.8 - 11.0 CFM |
| Bearing Type:  | Sleeve         |
| Colour:        | Black          |
| Current:       | 70 mA          |
| Depth:         | 25 mm          |
| Fans:          | 1              |
| Height:        | 92 mm          |
| Material:      | Metal          |
| Sound Level:   | 36 - 39 dB(A)  |
| Speed:         | 2750 RPM       |
| Type:          | Fan            |
| Voltage:       | 230 V          |
| Voltage Type:  | AC             |
| Width:         | 92 mm          |