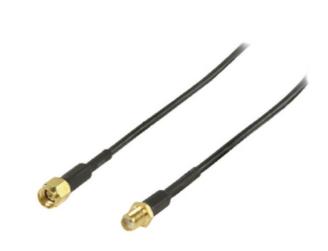

# SMA antenna cable SMA male - SMA female 5.00 m black

# **General information**

This SMA antenna cable is suitable for connecting devices such as satellite antennas to your TV or decoder.

### Features

• This SMA antenna cable is suitable for connecting devices such as satellite antennas to your TV or decoder

# Specifications

| Connector design - side B: | Straight   |
|----------------------------|------------|
| Diameter:                  | 2.8 mm     |
| Plating:                   | Gold       |
| Length:                    | 5.00       |
| Cable design:              | Round      |
| Shielding:                 | Single     |
| Connector design - side A: | Straight   |
| Outside material:          | PVC        |
| Packaging:                 | Polybag    |
| Conductor material:        | Copper     |
| Colour:                    | Black      |
| Connection B:              | SMA Female |
| Cable type:                | SMA        |
| Connection A:              | SMA Male   |
|                            |            |