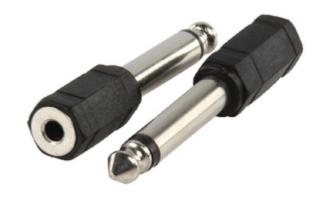

## Adapter plug 6.35mm mono plug to 3.5mm mono socket

## **General information**

6.35mm mono plug to 3.5mm mono socket

| Specifications    |               |
|-------------------|---------------|
| Adapter design:   | Straight      |
| Plating:          | Nickel        |
| Adapter type:     | 6.35 mm       |
| Outside material: | PVC           |
| Packaging:        | Bulk          |
| Colour:           | Black         |
| Audio type:       | Mono          |
| Connection A:     | 6.35 mm Male  |
| Connection B:     | 3.5 mm Female |