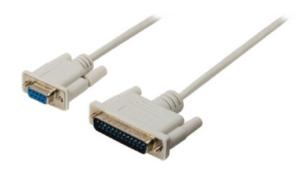

## Printer cable D-SUB 25-pin male - D-SUB 9-pin female 2.00 m ivory

#### **General information**

This cable is suitable to extend the signal from you computer to a paralel divece.

| Specifications      |                    |
|---------------------|--------------------|
| Diameter:           | 5.0 mm             |
| Plating:            | Nickel             |
| Length:             | 2.00               |
| Cable design:       | Round              |
| Outside material:   | PVC                |
| Packaging:          | Polybag            |
| Conductor material: | Copper             |
| Colour:             | Ivory              |
| Connection B:       | D-SUB 9-Pin Female |
| Cable type:         | Serial             |
| Connection A:       | D-SUB 25-Pin Male  |