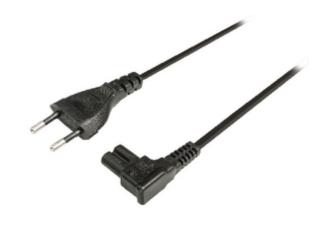

## Power cable euro plug male - IEC-320-C7 hooked 5.00 m black

### **General information**

This power cord with Euro connector is suitable for connecting mains-powered devices to a power wall socket.

| Specifications             |                         |
|----------------------------|-------------------------|
| Connector design - side B: | Angled                  |
| Diameter:                  | 3.5 x 5.6 mm            |
| Plating:                   | Nickel                  |
| Length:                    | 5.00                    |
| Outside material:          | PVC                     |
| Packaging:                 | Polybag                 |
| Conductor material:        | Copper                  |
| Colour:                    | Black                   |
| Conductor diameter:        | 2x 0.75 mm <sup>2</sup> |
| Connector design - side A: | Straight                |
| Cable design:              | Flat                    |
| Connection B:              | IEC-320-C7              |
| Cable type:                | Euro                    |
| Connection A:              | Euro Male               |