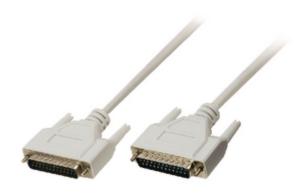

## RS232 cable D-SUB 25-pin male - D-SUB 25-pin male 2.00 m ivory

## **General information**

This cable is suitable for use with a data switch or to connect a paralel device such as a scanner.

| Specifications      |                   |  |
|---------------------|-------------------|--|
| Diameter:           | 7.0 mm            |  |
| Plating:            | Nickel            |  |
| Length:             | 2.00              |  |
| Cable design:       | Round             |  |
| Outside material:   | PVC               |  |
| Packaging:          | Polybag           |  |
| Conductor material: | Copper            |  |
| Colour:             | lvory             |  |
| Connection B:       | D-SUB 25-Pin Male |  |
| Cable type:         | Serial            |  |
| Connection A:       | D-SUB 25-Pin Male |  |