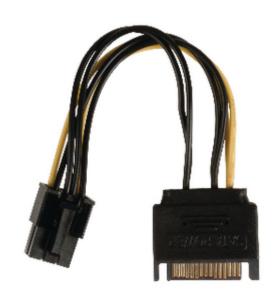

## Internal power adapter cable PCI Express female - SATA 15pin male 0.15 m multicolour

### **General information**

This power cable can be connected to a power supply with SATA interface and enables the power supply for PCI Express cards, e.g. PCI Express graphic cards.

| Specifications             |                    |  |
|----------------------------|--------------------|--|
| Connector design - side B: | Straight           |  |
| Plating:                   | Nickel             |  |
| Length:                    | 0.15               |  |
| Cable design:              | Round              |  |
| Connector design - side A: | Straight           |  |
| Packaging:                 | Polybag            |  |
| Conductor material:        | Copper             |  |
| Colour:                    | Various            |  |
| Outside material:          | PVC                |  |
| Connection B:              | PCI Express Female |  |
| Cable type:                | Internal           |  |
| Connection A:              | SATA 15-Pin Male   |  |