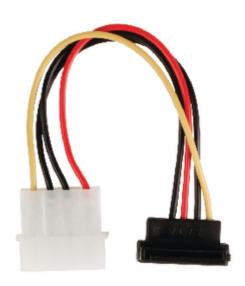

# Internal Power Cable Molex Male - SATA 15-Pin Female 0.15 m

## **General information**

This power cable is suitable for converting the interface of the common ATX power supply to the SATA format for the power supply of SATA drives.

| Specifications             |                    |  |
|----------------------------|--------------------|--|
| Connector design - side B: | Angled 270°        |  |
| Plating:                   | Nickel             |  |
| Length:                    | 0.15               |  |
| Cable design:              | Round              |  |
| Connector design - side A: | Straight           |  |
| Packaging:                 | Polybag            |  |
| Conductor material:        | Copper             |  |
| Colour:                    | Various            |  |
| Outside material:          | PVC                |  |
| Connection B:              | SATA 15-Pin Female |  |
| Cable type:                | Internal           |  |

Molex Male

### **Package contents**

Connection A:

• 1x Internal power adapter cable