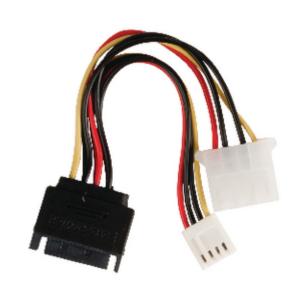

#### **General information**

This power cable is suitable for supplying power to an IDE HDD and floppy drive and can be connected to a 15-pin SATA power port of a power supply.

| Specifications             |                           |  |
|----------------------------|---------------------------|--|
| Connector design - side B: | Straight                  |  |
| Plating:                   | Nickel                    |  |
| Length:                    | 0.15                      |  |
| Cable design:              | Round                     |  |
| Connector design - side A: | Straight                  |  |
| Packaging:                 | Polybag                   |  |
| Conductor material:        | Copper                    |  |
| Colour:                    | Various                   |  |
| Outside material:          | PVC                       |  |
| Connection B:              | Molex Female + FDD Female |  |
| Cable type:                | Internal                  |  |
| Connection A:              | SATA 15-Pin Male          |  |

### **Package contents**

• 1x Internal power adapter cable