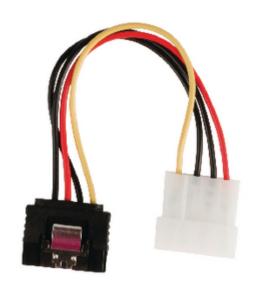

# Internal Power Cable Molex Male - SATA 15-Pin Female 0.15 m

## **General information**

This power cable is suitable for converting the interface of the common ATX power supply to the SATA format for the power supply of SATA drives.

| Specifications             |                    |  |
|----------------------------|--------------------|--|
| Connector design - side B: | Straight           |  |
| Plating:                   | Nickel             |  |
| Length:                    | 0.15               |  |
| Cable design:              | Round              |  |
| Connector design - side A: | Straight           |  |
| Packaging:                 | Polybag            |  |
| Conductor material:        | Copper             |  |
| Colour:                    | Various            |  |
| Outside material:          | PVC                |  |
| Connection B:              | SATA 15-Pin Female |  |
| Cable type:                | Internal           |  |
| Connection A:              | Molex Male         |  |