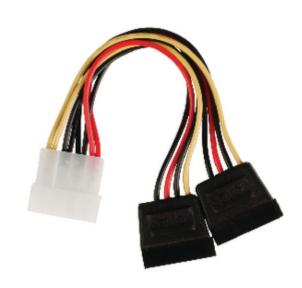

## Internal Power Cable Molex Male - 2x SATA 15-Pin Female 0.15 m

#### **General information**

This power cable is suitable for converting the interface of the common ATX power supply to the SATA format for the power supply of SATA drives.

| Specifications             |                       |  |
|----------------------------|-----------------------|--|
| Connector design - side B: | Straight              |  |
| Plating:                   | Nickel                |  |
| Length:                    | 0.15                  |  |
| Cable design:              | Round                 |  |
| Connector design - side A: | Straight              |  |
| Packaging:                 | Polybag               |  |
| Conductor material:        | Copper                |  |
| Colour:                    | Various               |  |
| Outside material:          | PVC                   |  |
| Connection B:              | 2x SATA 15-Pin Female |  |
| Cable type:                | Internal              |  |
| Connection A:              | Molex Male            |  |

#### **Package contents**

• 1x Internal power splitter cable