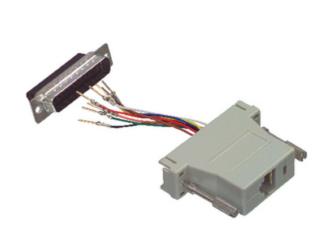

## Serial Adapter D-SUB 25-Pin Male - RJ45 (8P8C) Female Ivory

## **General information**

Jumper box. 25 pins male to 8p modular socket.

## **Sales information**

| Order code:          | CMP-ADAPT-25M                      |  |
|----------------------|------------------------------------|--|
| Product description: | Serial Adapter D-SUB 25-Pin Male - |  |
|                      | RJ45 (8P8C) Female Ivory           |  |
| Packaging:           | Unpacked                           |  |
| Brand name:          | Valueline                          |  |
|                      |                                    |  |