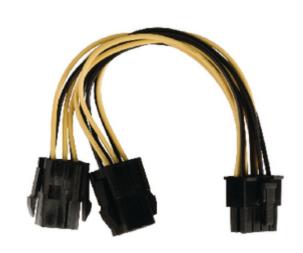

# Internal Power Cable EPS 8-Pin Male - 2x PCI Express Female 0.15 m

### **General information**

This cable is suitable for connecting two VGA cards to the mainboard of your PC.

| Specifications             |                       |
|----------------------------|-----------------------|
| Connector design - side B: | Straight              |
| Plating:                   | Nickel                |
| Length:                    | 0.15 m                |
| Cable design:              | Round                 |
| Connector design - side A: | Straight              |
| Packaging:                 | Polybag               |
| Conductor material:        | Copper                |
| Colour:                    | Various               |
| Outside material:          | PVC                   |
| Connection B:              | 2x PCI Express Female |
| Cable type:                | Internal              |
| Connection A:              | EPS 8-Pin Male        |

## **Package contents**

• 1x Internal power splitter cable