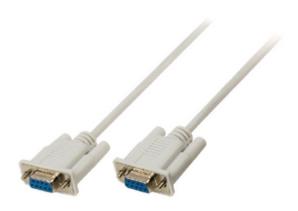

# Serial Cable D-SUB 9-Pin Female - D-SUB 9-Pin Female 2.00 m Ivory

### **General information**

You can use this cable between two DTE (Data Terminal Equipment) devices, such as two computers.

| Specifications      |                    |  |
|---------------------|--------------------|--|
| Diameter:           | 4.5 mm             |  |
| Plating:            | Nickel             |  |
| Length:             | 2.00 m             |  |
| Cable design:       | Round              |  |
| Outside material:   | PVC                |  |
| Packaging:          | Polybag            |  |
| Conductor material: | CCS                |  |
| Colour:             | lvory              |  |
| Connection B:       | D-SUB 9-Pin Female |  |
| Cable type:         | Serial             |  |
| Connection A:       | D-SUB 9-Pin Female |  |