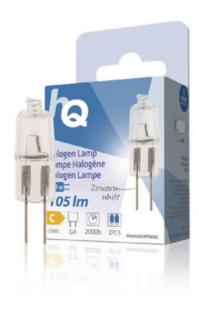

## Halogen Lamp G4 Capsule 10 W 105 lm 2800 K

## **General information**

Capsule-shaped halogen lamp with G4 cap, 105 lumen and a power consumption of 10 watts. It spreads a warm white light with a colour temperature of 2,800 kelvin. Price is for 1 box. 1 box contains 2 bulbs