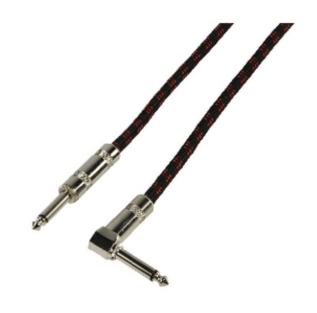

## Mono Audio Cable 6.35 mm Male - 6.35 mm Male 6.00 m Black

## **General information**

Woven instrument cable 6.35mm hooked-plug to 6.35mm straight-plug

| Specifications             |              |
|----------------------------|--------------|
| Connector design - side B: | Angled       |
| Diameter:                  | 4.0 mm       |
| Plating:                   | Nickel       |
| Length:                    | 6.00 m       |
| Cable design:              | Round        |
| Connector design - side A: | Straight     |
| Outside material:          | PVC          |
| Packaging:                 | Bulk         |
| Conductor material:        | CCS          |
| Colour:                    | Black        |
| Connection B:              | 6.35 mm Male |
| Audio type:                | Mono         |
| Cable type:                | 6.35 mm      |
| Connection A:              | 6.35 mm Male |