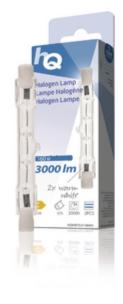

## Halogen Lamp R7S Linear 160 W 3000 lm 2800 K

## General information

J118-shaped halogen lamp with R7S cap, 3,000 lumen and a power consumption of 160 watts. It spreads a warm white light with a colour temperature of 2,800 kelvin. Price is for 1 box. 1 box contains 2 bulbs

## **Sales information**

| Order code:          | HQHR7SJ118001                      |  |
|----------------------|------------------------------------|--|
| Product description: | Halogen Lamp R7S Linear 160 W 3000 |  |
|                      | lm 2800 K                          |  |
| Packaging:           | Giftbox with eurolock              |  |
| Brand name:          | HQ                                 |  |
|                      |                                    |  |
|                      |                                    |  |