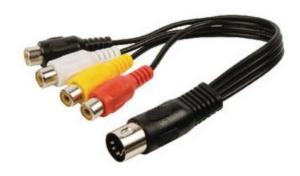

### **General information**

This stereo audio cable with 5-pin DIN connectors is suitable for connecting audio devices such as a cassette player, CD player to an amplifier.

|       |     | C    |      |      |
|-------|-----|------|------|------|
|       | eci | TIC  |      | 1616 |
| - O P | CUI | 1100 | ILIU | шъ   |

| Connector design - side B: | Straight       |
|----------------------------|----------------|
| Diameter:                  | 10.4 x 2.6 mm  |
| Plating:                   | Nickel         |
| Length:                    | 0.20 m         |
| Cable design:              | Round          |
| Connector design - side A: | Straight       |
| Outside material:          | PVC            |
| Packaging:                 | Polybag        |
| Conductor material:        | CCS            |
| Colour:                    | Black          |
| Connection B:              | 4x RCA Female  |
| Audio type:                | Stereo         |
| Cable type:                | DIN            |
| Connection A:              | DIN 5-Pin Male |