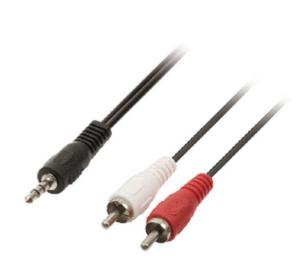

# Stereo Audio Cable 3.5 mm Male - 2x RCA Male 20.0 m Black

## **General information**

This stereo audio cable with 3.5 mm to RCA connectors can be used to connect your audio connection for devices such as a MP3 player, mobile phones to an speakerset or amplifier.

### **Specifications**

| Connector design - side B: | Straight    |
|----------------------------|-------------|
| Diameter:                  | 5.0 mm      |
| Plating:                   | Nickel      |
| Length:                    | 20.0 m      |
| Cable design:              | Round       |
| Connector design - side A: | Straight    |
| Outside material:          | PVC         |
| Packaging:                 | Polybag     |
| Conductor material:        | CCS         |
| Colour:                    | Black       |
| Connection B:              | 2x RCA Male |
| Audio type:                | Stereo      |
| Cable type:                | 3.5 mm      |
| Connection A:              | 3.5 mm Male |
|                            |             |