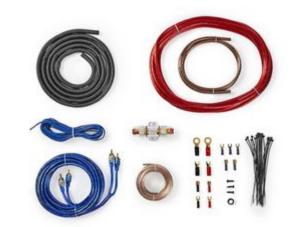

# Package contents

1x 8GA red power cable 5m 1x 8GA black ground cable 1m 1x 16GA transparent speaker cable 5.2m 1x blue RCA cable (copper) 5.2m 1x 18GA blue remote turn-on cable 5.2m 1x loom tubing 1.8m 1x AGU fuse holder 1x 60-A fuse 2x 8GA ring terminal 2x 8GA spade terminal 2x small spade terminals 10x black tie 1x black grommet