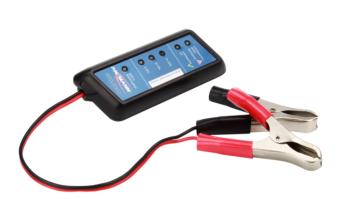

## ANSMANN Battery Tester Car Power Check

- Professional car test device for testing your 12V car battery and the charge circuit of the alternator
- Handy, compact, hand-held design
- Check the charging status and the starting readiness of the battery
- Easy to handle, offering a quick and easy test
- Detects a defective car battery
- A load test can also be performed
- If required the device can be used for monitoring the charging process of devices without overcharge protection
- The device is equipped with short circuit and reverse polarity protection
- 3 years warranty