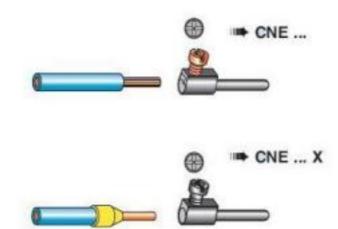

Notes

CNE ... : for non-prepared conductors

- inserts with plate for section conductors:

- 0.5 4 mm2 AWG 20 12
  - conductors stripping lenght: 7 mm
  - terminal screw torque: 0.5 Nm

- CNE ... X : for conductors with bush terminal
- inserts without plate for section conductors:
- 0.25 2.5 mm2 AWG 24 14
- conductors stripping lenght: 7 mm
- terminal screw torque: 0.5 Nm