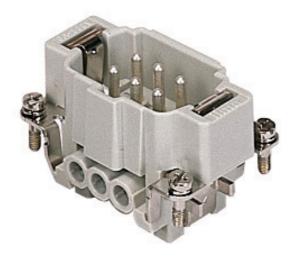

## **Product Sheet**

Part Number: CNEM 06 T

| Family             | inserts                    |
|--------------------|----------------------------|
| Version            | screw terminal connections |
| Series             | CNE                        |
| Product type       | with male contacts         |
| Туре               | with plate                 |
| Model              | male insert                |
| Reference standard | EN 61984 (2001-11)         |
| Contact type       | silver plated              |
| No. of poles       | 6 poles +                  |
| Voltage (V)        | 500V                       |
| Current (A)        | 16A (A.C./D.C.)            |
| Wire section       | 0,5mm² - 4mm²              |
| Awg size           | 20 - 12                    |

The information and the dimensions contained are not binding and may be changed without prior notice. The drawing's dimensions are in mm.

| IP degree of protection   | IP20 degree of protection without enclosure; IP65, IP66, IP67, IP68 (EN 60529) and IP69K (DIN 40050 - 9) with enclosure |
|---------------------------|-------------------------------------------------------------------------------------------------------------------------|
| Fixing centre distance    | size "44.27"                                                                                                            |
| Impulse withstand voltage | 6kV                                                                                                                     |
| Pollution degree          | 3                                                                                                                       |
| Barcode EAN13             | 8015747032797                                                                                                           |