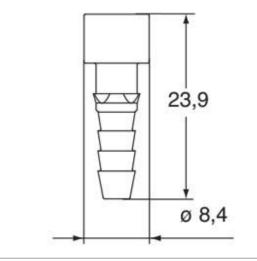

|

| Material properties          |                |
|------------------------------|----------------|
| Main material                | Polyamide (PA) |
| RoHs conformity              | Compliant      |
| China RoHs - EFUP            | E              |
| REACH SVHC<br>substances     | No             |
| General ordering information |                |
| EAN13 code                   | 8015747042185  |
| eCl@ss 8.1                   | 27440204       |
| ETIM 7.0                     | EC000796       |
| Packaging Information        |                |
| Sub-packaging<br>description | Plastic bag    |
| Sub-packaging<br>quantity    | 3 Pcs          |
| Sub-packaging EAN<br>barcode | 8015747042192  |
|                              |                |





## Catalogue drawings