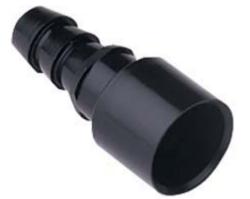

## Part number CX 4.0 VC

Female pneumatic contact, with closing valve, for tubes with internal diameter 4 mm

| Product description                          |                                                             |
|----------------------------------------------|-------------------------------------------------------------|
| Product type                                 | Pneumatic contact                                           |
| Gender                                       | Female                                                      |
| Specification                                | With closing valve<br>For tubes with internal diameter 4 mm |
| Further technical details                    |                                                             |
| Weight                                       | 0,59 g                                                      |
| Operating<br>temperature range<br>(min, max) | -40°C +125°C                                                |