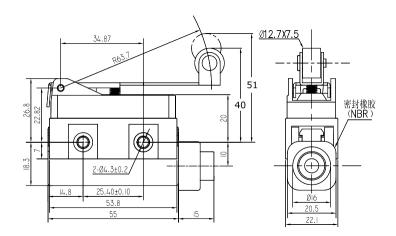

## **LZ5121**

## Features

- 1.Rated Rating: 10A 125/250VAC
- 2.Dust proof, oil proof, water proof design(IP65)
- 3. Various actuator are available
- 4. High mechanical life and mechanical strength
- 5. High precision, fast action
- 6.CCC, CE approvals

## Application Area

Widely applied in machinery, productione line, elevator equipment etc.





| Rating                        |                                                            | 10A 125/250VAC 0.5A 125VDC        |
|-------------------------------|------------------------------------------------------------|-----------------------------------|
| Initial contact resistance    |                                                            | 25m $Ω$ max.                      |
| Initial insulation resistance |                                                            | 100MΩ min. (at 500VDC)            |
| Dielectric strength           | Bestween non-consecutive terminals                         | 1000Vrms, 50/60Hz for 1 min       |
|                               | Between non-current carrying metal parts and each terminal | 2000Vrms, 50/60Hz for 1 min       |
|