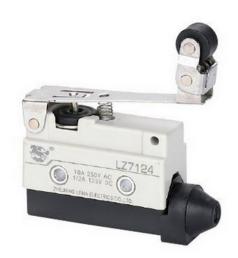

## **LZ7124**

## Features

- 1.Rating:10A 125/250VAC
- 2. Various actuators are available
- 3. High mechanical life and mechanical strength
- 4.Dust proof, oil proof and water proof design, (IP64)

## Application Area

Widely applied in machinery, productione line, elevator equipment etc.

| Rating                        |                                                            | 10A 125/250VAC 0.5A 125VDC       |
|-------------------------------|------------------------------------------------------------|----------------------------------|
| Initial contact resistance    |                                                            | 25m $Ω$ max.                     |
| Initial insulation resistance |                                                            | 100MΩ min. (at 500VDC)           |
| Dielectric strength           | Bestween non-consecutive terminals                         | 1000Vrms, 50/60Hz for 1 min      |
|                               | Between non-current carrying metal parts and each terminal | 1500Vrms, 50/60Hz for 1 min      |
|                               | Between ground and each terminal                           | 1500Vrms, 50/60Hz for 1 min      |
| Max.shock resistance          | Destruction                                                | $1000 \text{m/s}^2 \text{ max}.$ |
|                               | Malfunction                                                | $300 \text{m/s}^2 \text{ max}.$  |
| Vibration resistance          |                                                            | 10-55Hz,1.5mm double             |
|                               |                                                            | amplitude                        |
| Operating life                | Mechanical life                                            | 1,000,000 operations min.        |
|                               | Electrical life                                            | 100,000 operations min.          |
| Ambient temperature           |                                                            | -10°C to +85°C                   |
| Ambient humidity              |                                                            | 95% RH max.                      |
| Operating frequency           | Mechanical                                                 | 120 operation/min                |
|                               | Electrical                                                 | 30 operation/min                 |
| Operating speed               |                                                            | 0.01mm-50cm/s                    |
| Protection degree             |                                                            | IP65                             |