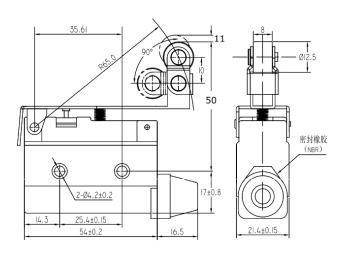

## **LZ7124**

## Features

- 1.Rating:10A 125/250VAC
- 2. Various actuators are available
- 3. High mechanical life and mechanical strength
- 4.Dust proof, oil proof and water proof design, (IP64)

## Application Area

Widely applied in machinery, productione line, elevator equipment etc.

| Rating                        |                                                            | 10A 125/250VAC 0.5A 125VDC       |
|-------------------------------|------------------------------------------------------------|----------------------------------|
| Initial contact resistance    |                                                            | 25m $Ω$ max.                     |
| Initial insulation resistance |                                                            | 100MΩ min. (at 500VDC)           |
| Dielectric strength           | Bestween non-consecutive terminals                         | 1000Vrms, 50/60Hz for 1 min      |
|                               | Between non-current carrying metal parts and each terminal | 1500Vrms, 50/60Hz for 1 min      |
|                               | Between ground and each terminal                           | 1500Vrms, 50/60Hz for 1 min      |
| Max.shock resistance          | Destruction                                                | $1000 \text{m/s}^2 \text{ max}.$ |
|                               | Malfunction                                                | $300 \text{m/s}^2 \text{ max}.$  |
| Vibration resistance          |                                                            | 10-55Hz,1.5mm double             |
|                               |                                                            | amplitude                        |
| Operating life                | Mechanical life                                            | 1,000,000 operations min.        |
|                               | Electrical life                                            | 100,000 operations min.          |
| Ambient temperature           |                                                            | -10°C to +85°C                   |
| Ambient humidity              |                                                            | 95% RH max.                      |
| Operating frequency           | Mechanical                                                 | 120 operation/min                |
|                               | Electrical                                                 | 30 operation/min                 |
| Operating speed               |                                                            | 0.01mm-50cm/s                    |
| Protection degree             |                                                            | IP65                             |