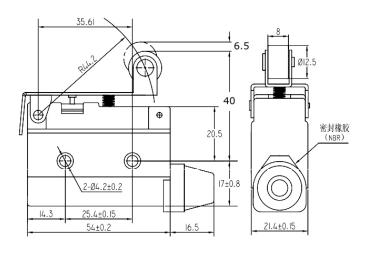

## **LZ7141**

## Features

- 1.Rating:10A 125/250VAC
- 2. Various actuators are available
- 3. High mechanical life and mechanical strength
- 4.Dust proof, oil proof and water proof design, (IP64)