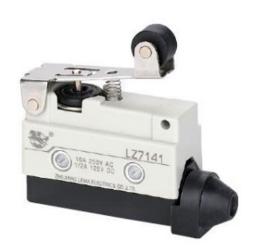

## **LZ7141**

## Features

- 1.Rating:10A 125/250VAC
- 2. Various actuators are available
- 3. High mechanical life and mechanical strength
- 4.Dust proof, oil proof and water proof design, (IP64)