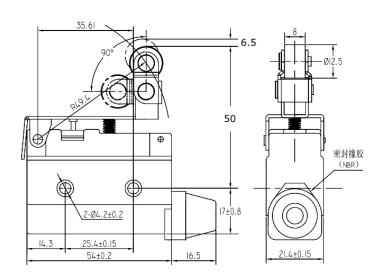

## **LZ7144**

## Features

- 1.Rating:10A 125/250VAC
- 2. Various actuators are available
- 3. High mechanical life and mechanical strength
- 4.Dust proof, oil proof and water proof design, (IP64)

## Application Area

Widely applied in machinery, productione line, elevator equipment etc.





| Rating                        |                                                            | 10A 125/250VAC 0.5A 125VDC        |
|-------------------------------|------------------------------------------------------------|-----------------------------------|
| Initial contact resistance    |                                                            | $25m\Omega$ max.                  |
| Initial insulation resistance |                                                            | 100MΩ min. (at 500VDC)            |
| Dielectric strength           | Bestween non-consecutive terminals                         | 1000Vrms, 50/60Hz for 1 min       |
|                               | Between non-current carrying metal parts and each terminal | 1500Vrms, 50/60Hz for 1 min       |
|