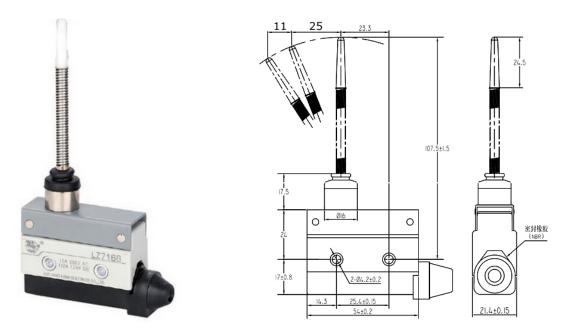

## LZ7166

Features 1.Rating:10A 125/250VAC 2.Various actuators are available 3.High mechanical life and mechanical strength 4.Dust proof, oil proof and water proof design, (IP64)

Application Area Widely applied in machinery, productione line, elevator equipment etc.