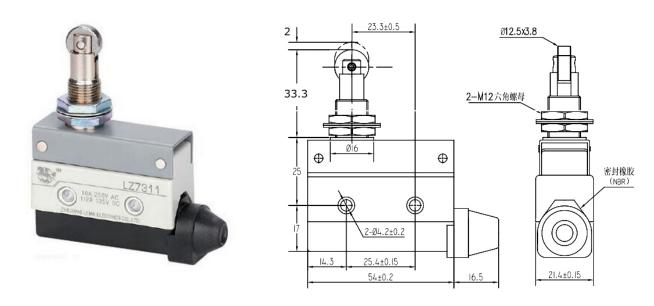

## **LZ7311**

## Features

- 1.Rating:10A 125/250VAC
- 2. Various actuators are available
- 3. High mechanical life and mechanical strength
- 4.Dust proof, oil proof and water proof design, (IP64)

## Application Area

Widely applied in machinery, productione line, elevator equipment etc.

| Rating                        |                                    | 10A 125/250VAC 0.5A 125VDC        |
|-------------------------------|------------------------------------|-----------------------------------|
| Initial contact resistance    |                                    | 25mΩ max.                         |
| Initial insulation resistance |                                    | $100M\Omega$ min. (at $500VDC$ )  |
| Dielectric strength           | Bestween non-consecutive terminals | 1000Vrms, 50/60Hz for 1 min       |
|                               | Between non-current carrying metal | 1500Vrms, 50/60Hz for 1 min       |
|                               | parts and each terminal            |                                   |
|                               | Between ground and each terminal   | 1500Vrms, 50/60Hz for 1 min       |
| Max.shock resistance          | Destruction                        | $1000 \text{m/s}^2 \text{ max}$ . |
|                               | Malfunction                        | $300 \text{m/s}^2 \text{ max}$ .  |
| Vibration resistance          |                                    | 10-55Hz,1.5mm double              |
|                               |                                    | amplitude                         |
| Operating life                | Mechanical life                    | 1,000,000 operations min.         |
|                               | Electrical life                    | 100,000 operations min.           |
| Ambient temperature           |                                    | -10°C to +85°C                    |
| Ambient humidity              |                                    | 95% RH max.                       |
| Operating frequency           | Mechanical                         | 120 operation/min                 |
|                               | Electrical                         | 30 operation/min                  |
| Operating speed               |                                    | 0.01mm-50cm/s                     |
| Protection degree             |                                    | IP65                              |