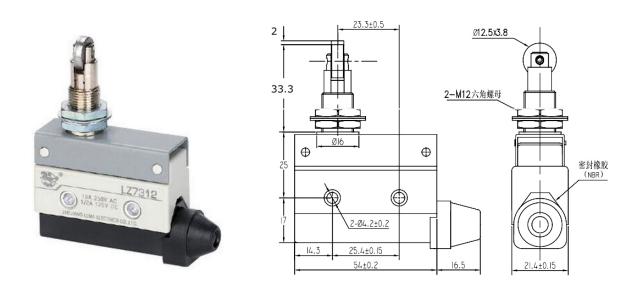

## **LZ7312**

## Features

- 1.Rating:10A 125/250VAC
- 2. Various actuators are available
- 3. High mechanical life and mechanical strength
- 4.Dust proof, oil proof and water proof design, (IP64)

## Application Area

Widely applied in machinery, productione line, elevator equipment etc.

| Rating                        |                                                            | 10A 125/250VAC 0.5A 125VDC        |
|-------------------------------|------------------------------------------------------------|-----------------------------------|
| Initial contact resistance    |                                                            | 25m $Ω$ max.                      |
| Initial insulation resistance |                                                            | 100MΩ min. (at 500VDC)            |
| Dielectric strength           | Bestween non-consecutive terminals                         | 1000Vrms, 50/60Hz for 1 min       |
|                               | Between non-current carrying metal parts and each terminal | 1500Vrms, 50/60Hz for 1 min       |
|                               | Between ground and each terminal                           | 1500Vrms, 50/60Hz for 1 min       |
| Max.shock resistance          | Destruction                                                | $1000 \text{m/s}^2 \text{ max}$ . |
|                               | Malfunction                                                | $300 \text{m/s}^2 \text{ max}$ .  |
| Vibration resistance          |                                                            | 10-55Hz,1.5mm double amplitude    |
| Operating life                | Mechanical life                                            | 1,000,000 operations min.         |
|                               | Electrical life                                            | 100,000 operations min.           |
| Ambient temperature           |                                                            | -10°C to +85°C                    |
| Ambient humidity              |                                                            | 95% RH max.                       |
| Operating frequency           | Mechanical                                                 | 120 operation/min                 |
|                               | Electrical                                                 | 30 operation/min                  |
| Operating speed               |                                                            | 0.01mm-50cm/s                     |
| Protection degree             |                                                            | IP65                              |