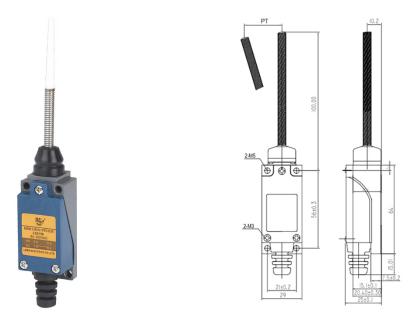

## **LZ8166**

## Features

- 1.Rating: 5A 125/250V AC
- 2. Compact design, long operating life
- 3. Easy wiring with open terminals
- 4.Dust proof, water proof, oil proof structure(IP65)
- 5.Double circuit line design
- 6. High mechanical strength with aluminum alloy body and plastic cover